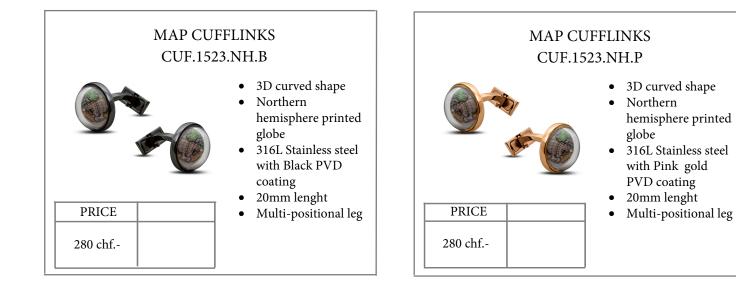

### CUFFLINKS COLLECTION

### EARTH MODEL



### EARTH CUFFLINKS CUF.1523.H.P

- 3D curved shape
- Earth printed globe
- 316L Stainless steel with Pink gold PVD coating
- 20mm lenght
- Multi-positional leg

PRICE 280 chf.-

PRICE

280 chf.-



### EARTH CUFFLINKS CUF.1523.H.Y

- 3D curved shape
- Earth printed globe
- 316L Stainless steel with Yellow gold PVD coating
- 20mm lenght
- Multi-positional leg



## CUFFLINKS COLLECTION MOON MODEL





# MOON CUFFLINKS CUF.1523.M.Y

- 3D curved shape Moon printed globe
  - 316L Stainless steel with Yellow gold PVD coating
  - 20mm lenght
  - Multi-positional leg



PRICE

280 chf.-



## CUFFLINKS COLLECTION MAP MODEL





####