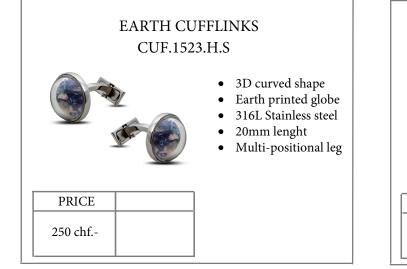

### EARTH MODEL

### EARTH CUFFLINKS CUF.1523.H.P

- 3D curved shape
- Earth printed globe
- 316L Stainless steel with Pink gold PVD coating
- 20mm lenght
- Multi-positional leg

PRICE 280 chf.-

PRICE

280 chf.-