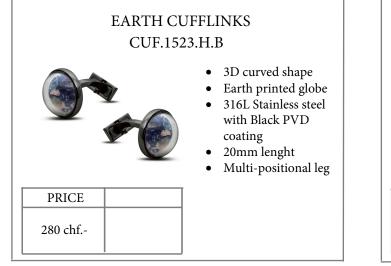

### EARTH MODEL

### EARTH CUFFLINKS CUF.1523.H.P

- 3D curved shape
- Earth printed globe
- 316L Stainless steel with Pink gold PVD coating
- 20mm lenght
- Multi-positional leg

PRICE 280 chf.-

PRICE

280 chf.-