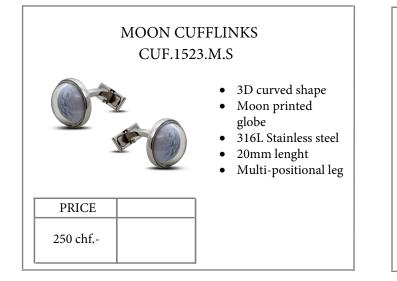

## CUFFLINKS COLLECTION MOON MODEL

# MOON CUFFLINKS CUF.1523.M.Y

- 3D curved shape Moon printed globe
  - 316L Stainless steel with Yellow gold PVD coating
  - 20mm lenght
  - Multi-positional leg

PRICE

280 chf.-