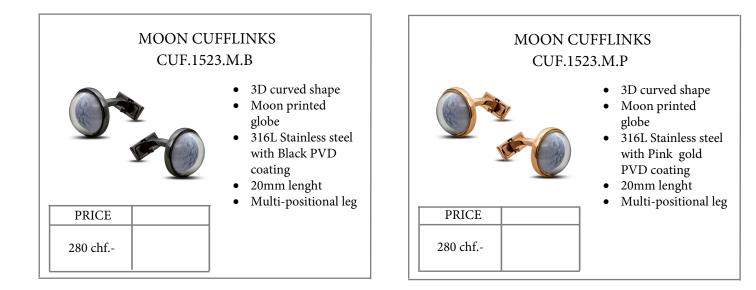

## CUFFLINKS COLLECTION MOON MODEL

# MOON CUFFLINKS CUF.1523.M.Y

- 3D curved shape Moon printed globe
  - 316L Stainless steel with Yellow gold PVD coating
  - 20mm lenght
  - Multi-positional leg

PRICE

280 chf.-