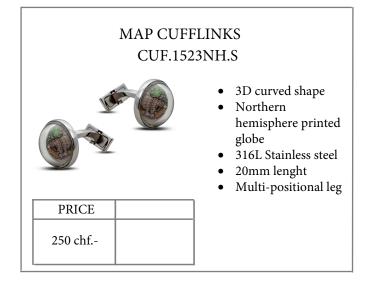

### CUFFLINKS COLLECTION

### EARTH MODEL



### EARTH CUFFLINKS CUF.1523.H.P

- 3D curved shape
- Earth printed globe
- 316L Stainless steel with Pink gold PVD coating
- 20mm lenght
- Multi-positional leg

PRICE 280 chf.-

PRICE

280 chf.-



### EARTH CUFFLINKS CUF.1523.H.Y

- 3D curved shape
- Earth printed globe
- 316L Stainless steel with Yellow gold PVD coating
- 20mm lenght
- Multi-positional leg



## CUFFLINKS COLLECTION MOON MODEL





# MOON CUFFLINKS CUF.1523.M.Y

- 3D curved shape Moon printed globe
  - 316L Stainless steel with Yellow gold PVD coating
  - 20mm lenght
  - Multi-positional leg



PRICE

280 chf.-



## CUFFLINKS COLLECTION MAP MODEL





####